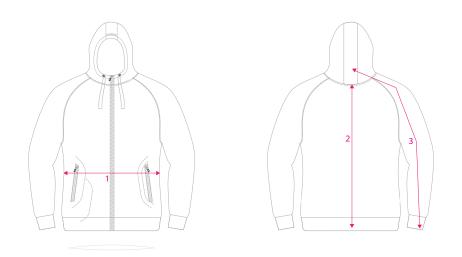

| IKEDA LADY JACKET |   |        |     |     |      |    |    |    |    |      |      |     |     |
|-------------------|---|--------|-----|-----|------|----|----|----|----|------|------|-----|-----|
|                   |   |        | 4XS | 3XS | 2XS  | XS | S  | М  | L  | XL   | 2XL  | 3XL | 4XL |
| JACKET            | 1 | WIDTH  | N/A | N/A | 15   | 17 | 17 | 19 | 19 | 20   | 22   | N/A | N/A |
|                   | 2 | LENGTH | N/A | N/A | 20   | 21 | 22 | 23 | 23 | 24   | 26   | N/A | N/A |
|                   | 3 | ARM    | N/A | N/A | 26.5 | 29 | 31 | 31 | 32 | 33.5 | 35.5 | N/A | N/A |

## MEASURING INSTRUCTIONS

- 1. For accurrate ordering, please compare the chart above with measurements of a current jacket you wear
- 2 Lay your jacket flat on a surface, back side facing up
- 3. Measure left to right for Width
- 4. Measure from middle of collar to the bottom of the jacket for Length
- 5. Measure from middle of collar to the end of the sleeve for Arm Length

Please note: Chart measurements are in Inches