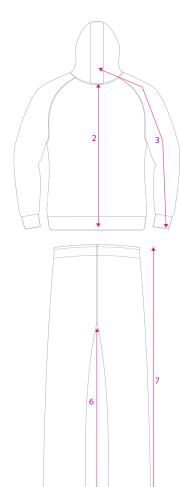

| HIGO TRACKSUIT |   |              |      |      |      |      |      |      |      |      |     |      |     |
|----------------|---|--------------|------|------|------|------|------|------|------|------|-----|------|-----|
|                |   |              | 4XS  | 3XS  | 2XS  | XS   | S    | М    | L    | XL   | 2XL | 3XL  | 4XL |
| JACKET         | 1 | WIDTH        | 15   | 16   | 17   | 18.5 | 20   | 20.5 | 22.5 | 23   | 24  | 26.5 | -   |
|                | 2 | LENGTH       | 21.5 | 22   | 23.5 | 25   | 25.5 | 26.5 | 27   | 28   | 29  | 30.5 | -   |
|                | 3 | ARM          | 24.5 | 25.5 | 26.5 | 28   | 32   | 33   | 34   | 35.5 | 36  | 37   | -   |
|                |   |              |      |      |      |      |      |      |      |      |     |      |     |
| PANTS          | 4 | WAIST        | 10.5 | 11   | 11.5 | 12.5 | 14   | 15   | 16   | 17   | 19  | 20   | 22  |
|                | 5 | LEG WIDTH    | 8.5  | 9    | 10   | 10.5 | 11   | 12   | 12.5 | 13.5 | 14  | 14.5 | 15  |
|                | 6 | INNER LENGTH | 21   | 22.5 | 25   | 28   | 29   | 30   | 31   | 31.5 | 32  | 32.5 | 33  |
|                | 7 | OUTER LENGTH | 30   | 33   | 35.5 | 37.5 | 39.5 | 40   | 42   | 42.5 | 43  | 44   | 45  |

## MEASURING INSTRUCTIONS

Lay jacket and pants flat on a surface, back side facing up Measure left to right for **Width** 

Measure from middle of collar to the bottom of the shirt for **Length** 

Measure from middle of collar to the end of the sleeve for sleeve length

Measure your tracksuit pants waist from left to right for Width

Measure your tracksuit pants leg at widest part, from left to right for Leg Width

Measure form seam to end of pants, on inner side of pants for Inner Length

Measure the outer side of the pants for **Outer Length** 

Please note: Chart measurements are in Inches