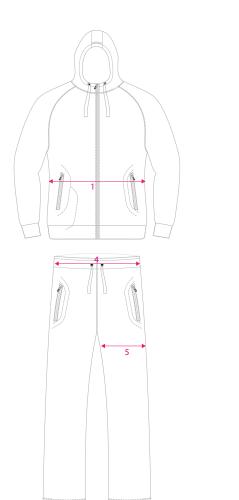

| HIGO TRACKSUIT |   |              |      |      |      |      |      |      |      |      |     |      |     |
|----------------|---|--------------|------|------|------|------|------|------|------|------|-----|------|-----|
|                |   |              | 4XS  | 3XS  | 2XS  | XS   | S    | М    | L    | XL   | 2XL | 3XL  | 4XL |
| JACKET         | 1 | WIDTH        | 15   | 16   | 17   | 18.5 | 20   | 20.5 | 22.5 | 23   | 24  | 26.5 | -   |
|                | 2 | LENGTH       | 21.5 | 22   | 23.5 | 25   | 25.5 | 26.5 | 27   | 28   | 29  | 30.5 | -   |
|                | 3 | ARM          | 24.5 | 25.5 | 26.5 | 28   | 32   | 33   | 34   | 35.5 | 36  | 37   | -   |
|                |   |              |      |      |      |      |      |      |      |      |     |      |     |
| PANTS          | 4 | WAIST        | 10.5 | 11   | 11.5 | 12.5 | 14   | 15   | 16   | 17   | 19  | 20   | 22  |
|                | 5 | LEG WIDTH    | 8.5  | 9    | 10   | 10.5 | 11   | 12   | 12.5 | 13.5 | 14  | 14.5 | 15  |
|                | 6 | INNER LENGTH | 21   | 22.5 | 25   | 28   | 29   | 30   | 31   | 31.5 | 32  | 32.5 | 33  |
|                | 7 | OUTER LENGTH | 30   | 33   | 35.5 | 37.5 | 39.5 | 40   | 42   | 42.5 | 43  | 44   | 45  |

## MEASURING INSTRUCTIONS

Lay jacket and pants flat on a surface, back side facing up Measure left to right for **Width** 

Measure from middle of collar to the bottom of the shirt for **Length** 

Measure from middle of collar to the end of the sleeve for sleeve length

Measure your tracksuit pants waist from left to right for Width

Measure your tracksuit pants leg at widest part, from left to right for Leg Width

Measure form seam to end of pants, on inner side of pants for Inner Length

Measure the outer side of the pants for **Outer Length** 

Please note: Chart measurements are in Inches